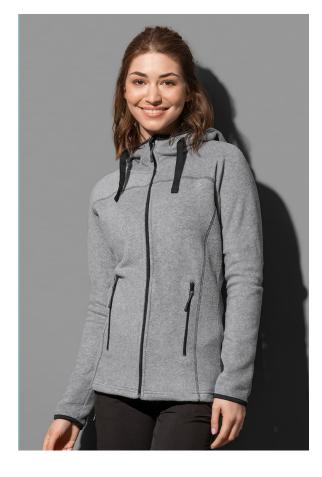

## ST5120 POWER FLEECE JACKET

Hooded fleece jacket for women

100% polyester fleece with anti-pilling treatment

S-XL | 280 g/m<sup>2</sup> | Normal Fit | 10 / carton

✓ VERY SOFT FABRIC WITH GREAT HEAT INSULATION

- BOTH SIDES BRUSHED
- ✓ NO LABEL IN COLLAR

Printing and embroidery options

Embroidery finishing

The equipment used, printing materials and parameters can influence the result in different ways. Therefore, we recommend a preliminary test with the corresponding article for all printing or embroidery processes.