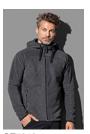

Counterparts:



ST5040 Power Fleece Jacket



Anthra Heather

## ST5120 POWER FLEECE JACKET

Hooded fleece jacket for women

100% polyester fleece with anti-pilling treatment

S-XL | 280 g/m<sup>2</sup> | Normal Fit | 10 / carton

✓ VERY SOFT FABRIC WITH GREAT HEAT INSULATION

- BOTH SIDES BRUSHED
- ✓ NO LABEL IN COLLAR

Printing and embroidery options

Embroidery finishing

The equipment used, printing materials and parameters can influence the result in different ways. Therefore, we recommend a preliminary test with the corresponding article for all printing or embroidery processes.

## 🖾 🗶 🕱 🖂 🖻

|  | Size        | S  | М  | L  | XL |
|--|-------------|----|----|----|----|
|  | Length (cm) | 65 | 67 | 70 | 72 |
|  | Width (cm)  | 51 | 54 | 57 | 61 |

The stated sizes above are subject to standard tol