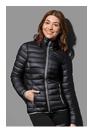

## ST5200 PADDED JACKET

Padded jacket for men

shell and lining: 100% nylon filling: 100% polyester

S-2XL | Normal Fit | 10 / carton

- **✓ WATER-RESISTANT AND WIND REPELLENT**
- **✓ EXCELLENT HEAT INSULATION AT LIGHT WEIGHT**
- **✓** HIGH-QUALITY, DURABLE NYLON
- **✓ NO LABEL IN COLLAR**

Printing and embroidery options

**Embroidery finishing** 

The equipment used, printing materials and parameters can influence the result in different ways. Therefore, we recommend a preliminary test with the corresponding article for all printing or embroidery processes.





The stated sizes above are subject to standard tolerances.

## Counterparts:



ST5300 Padded Jacket







Black Opal

Dark Blue Military Green