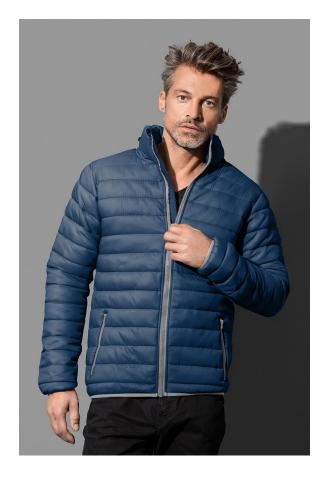

## ST5200 PADDED JACKET

Padded jacket for men

shell and lining: 100% nylon filling: 100% polyester

S-2XL | Normal Fit | 10 / carton

- **✓ WATER-RESISTANT AND WIND REPELLENT**
- **✓ EXCELLENT HEAT INSULATION AT LIGHT WEIGHT**
- **✓** HIGH-QUALITY, DURABLE NYLON
- **✓ NO LABEL IN COLLAR**