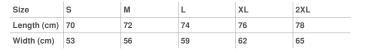

## ST5200 PADDED JACKET

Padded jacket for men

shell and lining: 100% nylon filling: 100% polyester

S-2XL | Normal Fit | 10 / carton

- **✓ WATER-RESISTANT AND WIND REPELLENT**
- **✓ EXCELLENT HEAT INSULATION AT LIGHT WEIGHT**
- **✓** HIGH-QUALITY, DURABLE NYLON
- **✓ NO LABEL IN COLLAR**

Printing and embroidery options

**Embroidery finishing** 

The equipment used, printing materials and parameters can influence the result in different ways. Therefore, we recommend a preliminary test with the corresponding article for all printing or embroidery processes.





The stated sizes above are subject to standard tolerances.

## Counterparts:



ST5300 Padded Jacket







Black Opal

Dark Blue Military Green