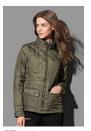

## ST5260 QUILTED JACKET

Padded jacket for men

100% polyester

S-2XL | | Normal Fit | 10 / carton

- ✓ WATER-RESISTANT AND WIND REPELLENT
- ✓ LIGHTWEIGHT DURABLE FABRIC WITH WARM FILLING
- ✓ NO LABEL IN COLLAR