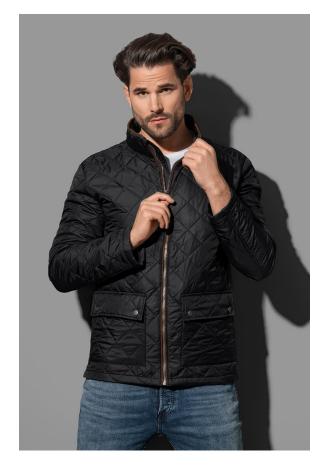

## ST5260 QUILTED JACKET

Padded jacket for men

100% polyester

S-2XL | | Normal Fit | 10 / carton

- ✓ WATER-RESISTANT AND WIND REPELLENT
- ✓ LIGHTWEIGHT DURABLE FABRIC WITH WARM FILLING
- ✓ NO LABEL IN COLLAR