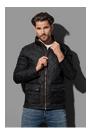

## ST5360 **QUILTED JACKET**

Padded jacket for women

100% polyester

S-XL | Normal Fit | 10 / carton

- **✓** WATER-RESISTANT AND WIND REPELLENT
- **✓ LIGHTWEIGHT DURABLE FABRIC WITH WARM FILLING**
- ✓ NO LABEL IN COLLAR

Printing and embroidery options

**Embroidery finishing** 

The equipment used, printing materials and parameters can influence the result in different ways. Therefore, we recommend a preliminary test with the corresponding article for all printing or embroidery processes.









| Size        | s  | М  | L  | XL |
|-------------|----|----|----|----|
| Length (cm) | 64 | 65 | 66 | 67 |
| Width (cm)  | 49 | 52 | 55 | 59 |

The stated sizes above are subject to standard tolerances.

## Counterparts:



ST5260 **Quilted Jacket** 





Black Opal Military Green