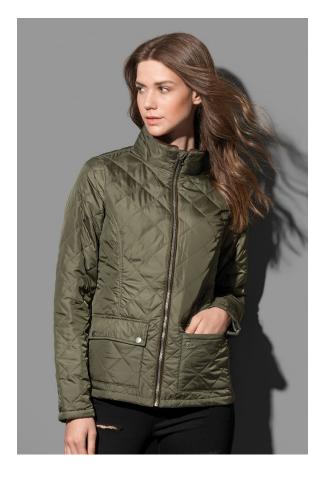

## ST5360 **QUILTED JACKET**

Padded jacket for women

100% polyester

S-XL | Normal Fit | 10 / carton

- **✓** WATER-RESISTANT AND WIND REPELLENT
- **✓ LIGHTWEIGHT DURABLE FABRIC WITH WARM FILLING**
- ✓ NO LABEL IN COLLAR