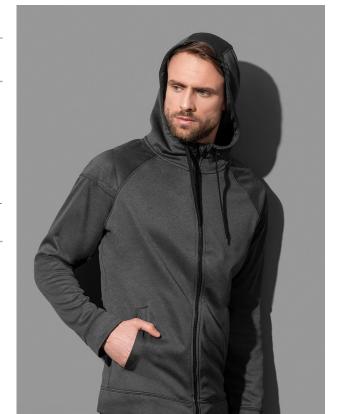

## ST5830

## PERFORMANCE JACKET

Hooded jacket for men

100% ACTIVE-DRY° polyester; melange

S-2XL  $\mid$  240 g/m<sup>2</sup>  $\mid$  Normal Fit  $\mid$  10 / carton

brushed inside light and breathable melange fabric no label in collar

ACTIVE-DRY°: quick-drying, moisture-wicking and breathable material, brushed inside, shoulder applications with decorative stitches, double fabric scuba hood with centre panel, metal eyelets for drawcord (nickel-free), wide drawcord in contrast colour, seams in contrast colour, 2 side pockets with mesh lining, storm flap, zipper in contrast colour, raglan sleeves, selffabric cuffs and waistband, contrast neck tape, side seams, small size label in the collar, care label in the side seam, washable at  $40\,^{\circ}\text{C}$ 