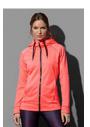

## ST5830

## PERFORMANCE JACKET

Hooded jacket for men

100% ACTIVE-DRY° polyester; melange

S-2XL  $\mid$  240 g/m<sup>2</sup>  $\mid$  Normal Fit  $\mid$  10 / carton

brushed inside light and breathable melange fabric no label in collar

ACTIVE-DRY°: quick-drying, moisture-wicking and breathable material, brushed inside, shoulder applications with decorative stitches, double fabric scuba hood with centre panel, metal eyelets for drawcord (nickel-free), wide drawcord in contrast colour, seams in contrast colour, 2 side pockets with mesh lining, storm flap, zipper in contrast colour, raglan sleeves, selffabric cuffs and waistband, contrast neck tape, side seams, small size label in the collar, care label in the side seam, washable at  $40\,^{\circ}\text{C}$ 