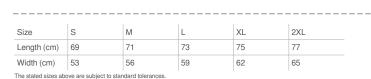

## PERFORMANCE JACKET

Hooded jacket for men

100% ACTIVE-DRY° polyester; melange

S-2XL  $\mid$  240 g/m<sup>2</sup>  $\mid$  Normal Fit  $\mid$  10 / carton

brushed inside light and breathable melange fabric no label in collar