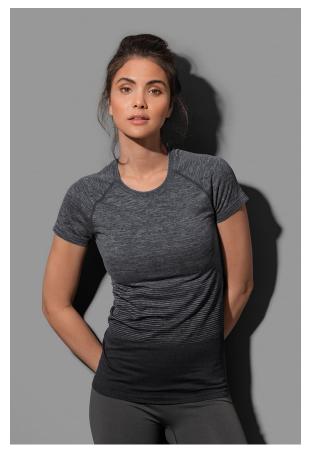

## ST8910 **SEAMLESS RAGLAN FLOW**

Crew neck T-shirt for women

75% nylon, 25% ACTIVE-DRY° polyester

S-XL  $\mid$  180 g/m<sup>2</sup>  $\mid$  Body Fit  $\mid$  48 / carton

- **✓** DURABLE, QUICK-DRYING FABRIC WITH NYLON
- **✓ EXTRA HIGH ELASTICITY**
- **✓ MULTI-COLOUR GRADIENT PATTERN**
- **✔** RAGLAN SLEEVES