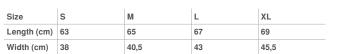

## ST8910 **SEAMLESS RAGLAN FLOW**

Crew neck T-shirt for women

75% nylon, 25% ACTIVE-DRY° polyester

S-XL  $\mid$  180 g/m<sup>2</sup>  $\mid$  Body Fit  $\mid$  48 / carton

- **✓** DURABLE, QUICK-DRYING FABRIC WITH NYLON
- **✓ EXTRA HIGH ELASTICITY**
- **✓ MULTI-COLOUR GRADIENT PATTERN**
- **✔** RAGLAN SLEEVES

Printing and embroidery options

Plastisol screen printing • Transfer • Embroidery finishing

The equipment used, printing materials and parameters can influence the result in different ways. Therefore, we recommend a preliminary test with the corresponding article for all printing or embroidery processes.











The stated sizes above are subject to standard tolerances.