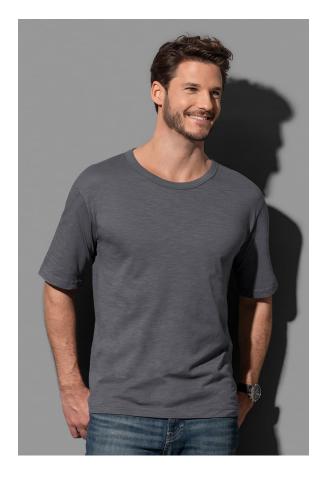

## ST9220 **SLUB ORGANIC**

Crew neck T-shirt for men

100% OCS-certified organic ring-spun cotton, slub yarn single jersey

S-2XL | 130 g/m<sup>2</sup> | Normal Fit | 24 / carton

- **✓ SLUB YARN FOR A TEXTURISED LOOK**
- **✓** ECO-FRIENDLY COTTON (OCS-CERTIFIED)
- **✓ NO LABEL IN COLLAR**