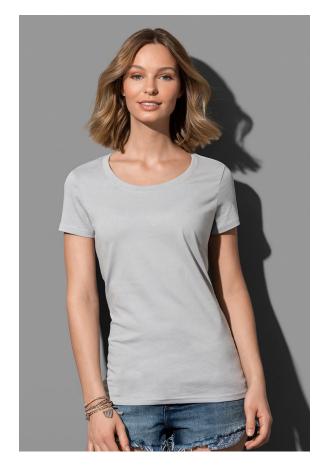

## ST9300 JANET ORGANIC CREW NECK

Crew neck T-shirt for women

100% OCS-certified organic ring-spun combed cotton single jersey

S-XL | 155 g/m<sup>2</sup> | Normal Fit | 24 / carton

- **✓** ECO-FRIENDLY COMBED COTTON (OCS-CERTIFIED)
- ✓ SIDE SEAMS
- **✓ NO LABEL IN COLLAR**