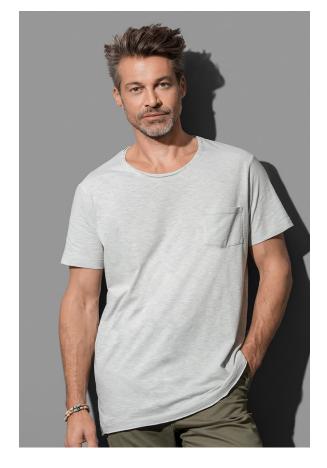

Counterparts:

Sharon Oversized Slub

SHAWN OVERSIZED SLUB

Oversized fashion crew neck T-shirt for men

S-2XL | 140 g/m<sup>2</sup> | Oversized Fit | 24 / carton

Printing and embroidery options

100% ring-spun cotton, slub yarn

ST9450

single jersey

Direct printing (DTG/DTF) • Water-based screen printing • Plastisol screen printing • Discharge • Transfer

The equipment used, printing materials and parameters can influence the result in different ways. Therefore, we recommend a preliminary test with the corresponding article for all printing or embroidery processes. Please consider the colour limitations of this printing process.