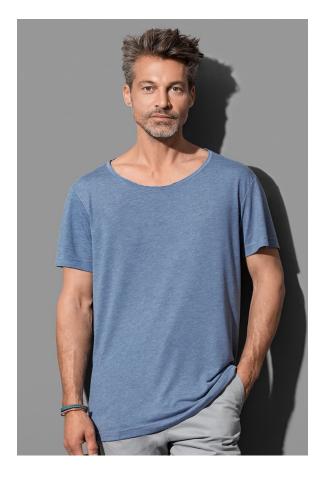

## ST9850 **DAVID OVERSIZED**

Oversized fashion crew neck T-shirt for men

65% polyester, 35% viscose melange, single jersey

S-2XL | 140 g/m<sup>2</sup> | Oversized Fit | 24 / carton

- **✓** SUPER SOFT AND SILKY FABRIC WITH VISCOSE
- ✓ MODERN OVERSIZED FIT
- ✓ RAW EDGE COLLAR
- **✓** NO LABEL IN COLLAR