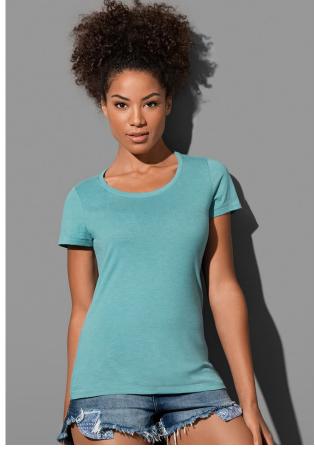

## **LISA CREW NECK**

Crew neck T-shirt for women

60% ring-spun combed cotton, 40% polyester; melange, single jersey

S-XL  $\mid$  145 g/m<sup>2</sup>  $\mid$  Normal Fit  $\mid$  24 / carton

soft, blended combed cotton modern melange colours no label in collar

heathered look, hem and sleeve hems with grain stitches, reinforced shoulder seams, rib collar with elastane, taped shoulder to shoulder, side seams, small size label in the collar, care label in the side seam, washable at 40°C