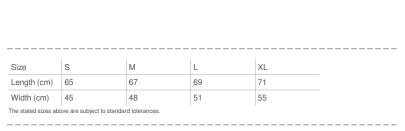

## **LISA CREW NECK**

Crew neck T-shirt for women

60% ring-spun combed cotton, 40% polyester; melange, single jersey

S-XL  $\mid$  145 g/m<sup>2</sup>  $\mid$  Normal Fit  $\mid$  24 / carton

soft, blended combed cotton modern melange colours no label in collar