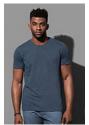

## **LISA CREW NECK**

Crew neck T-shirt for women

60% ring-spun combed cotton, 40% polyester; melange, single jersey

S-XL  $\mid$  145 g/m<sup>2</sup>  $\mid$  Normal Fit  $\mid$  24 / carton

soft, blended combed cotton modern melange colours no label in collar

heathered look, hem and sleeve hems with grain stitches, reinforced shoulder seams, rib collar with elastane, taped shoulder to shoulder, side seams, small size label in the collar, care label in the side seam, washable at 40°C