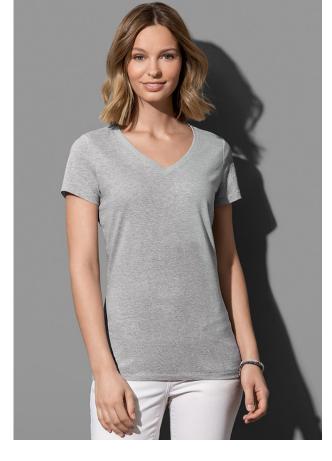

## **LISA V-NECK**

V-neck T-shirt for women

60% ring-spun combed cotton, 40% polyester; melange, single jersey

S-XL  $\mid$  145 g/m<sup>2</sup>  $\mid$  Normal Fit  $\mid$  24 / carton

soft, blended combed cotton modern melange colours no label in collar

heathered look, hem and sleeve hems with grain stitches, reinforced shoulder seams, overlapping V-neck, rib collar with elastane, taped shoulder to shoulder, side seams, small size label in the collar, care label in the side seam, washable at 40 °C