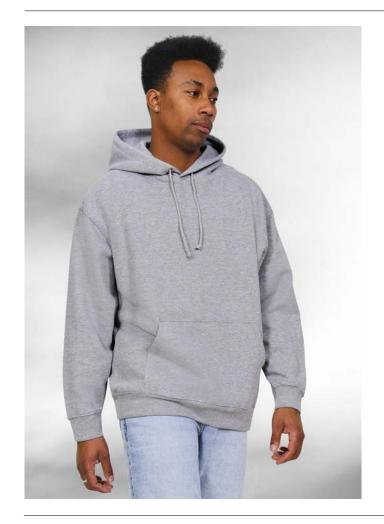

## AA22 Urban Pullover Hood

This heavyweight Hooded sweat is strong, substantial and durable. Metal eyelets and a double lined extra deep hood give an industrial feel making it ideal for heavy duty work uniforms, rock band merchandise and streetwear brands.

- Ringspun Cotton & Recycled Polyester
- A Heavy Pullover Hood With Double Lined Extra Deep Hood
- Draw Cord With Metal Eyelets & Kangaroo Pouch Pocket
- Longer Cuffs & Waistband For Style

50% Cotton 50% Recycled Polyester