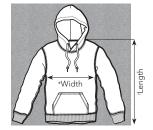

WEIGHT 300 gm<sup>2</sup>

SIZE S-3XL

**ORIGIN** Pakistan

**HS CODE** 6110309100

| Sizes             | S     | М     | L     | XL    | 2XL   | 3XL   |
|-------------------|-------|-------|-------|-------|-------|-------|
| Chest To Fit (In) | 36-38 | 40-42 | 42-44 | 44-46 | 48-50 | 50-52 |
| Width (cm)*       | 50.8  | 55.9  | 59.6  | 63.5  | 66    | 69.9  |
| Length (cm)†      | 72.2  | 73.7  | 76.2  | 78.7  | 81.3  | 83.8  |

Measurements Are Approximate. Manufacturer Tolerances Apply.

True Black TPX 426C C M Y K 94 77 53 94

19-3920 TPX 2380C

C12 TPX 420C