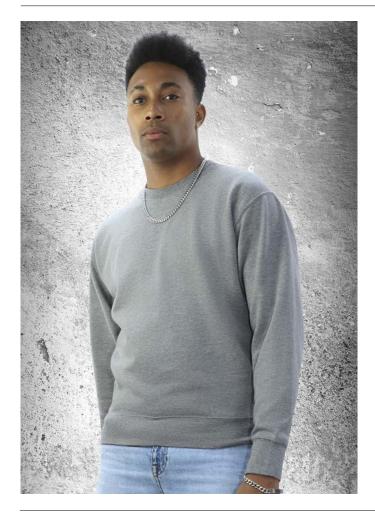

## C214 Original Sweatshirt

An Essential Mid Weight Sweatshirt offering reliable quality, soft, cotton rich fabric and a brushed back that far outperforms its value price point. Ideal for promotions, event uniforms and high-volume retail options.

- Ringspun Cotton & Recycled Polyester
- Mid Weight Sweatshirt
- Ribbed Collar, Cuffs & Waistband
- Brushed Back Fleece Inner
- Cotton Rich Fabric

m

2XL

50-52

70

76

XL

46-48