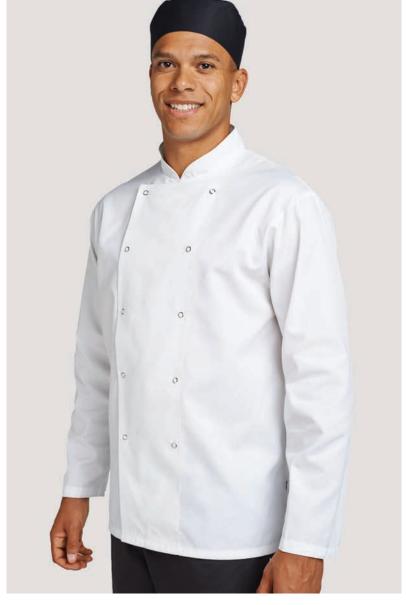

## Dennys Budget Chef Jacket Long Sleeved

This Budget Long-Sleeved Chefs Jacket Is Ideal For Seasonal Staff. Its Heavy-Duty Poly-Cotton Fabric Base Is Bleach Resistant & It Has All The Traditional Chef Jacket Styling Features Including The Classic Press-Stud Front Fastening.

- Long Sleeve Jacket
- 10 Stainless Steel Press Studs
- This Is A Unisex Jacket
- Press Stud Fastening
- Maximum 65 Degrees Not Laundry Proof
- Bleach Resistant
- Classic Fit
- Woven Twill

ORIGIN HS CODE Pakistan 6203421100