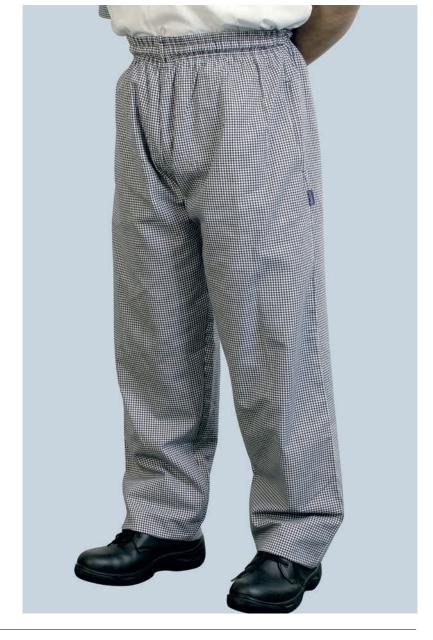

## **B704** BonChef Check Baggy **Chef Trouser**

Classic Chef Trousers With A Traditional Gingham Check Pattern In A Durable Poly-Cotton Fabric Base. The Oversized, Baggy Fit Design & Elasticated Waist Are Comfortable & Allow Freedom Of Movement. Unisex Design Baggy Fit Trousers With Elasticated Drawstring Waistband.

- Two Side Pockets & One Back Pocket.
- Long Leg (33 Inch) Which Can Be Rolled Up As Required.
- Excellent Laundry Features
- Woven Twill
- Oversized Fit

WEIGHT

**ORIGIN** 

**HS CODE** 6203331000

| Sizes           | XS    | S     | М     | L     | XL    | 2XL   |
|-----------------|-------|-------|-------|-------|-------|-------|
| Waist (inches)  | 26-28 | 30-32 | 34-36 | 38-40 | 42-44 | 46-48 |
| Inseam (inches) | 33    | 33    | 33    | 33    | 33    | 33    |